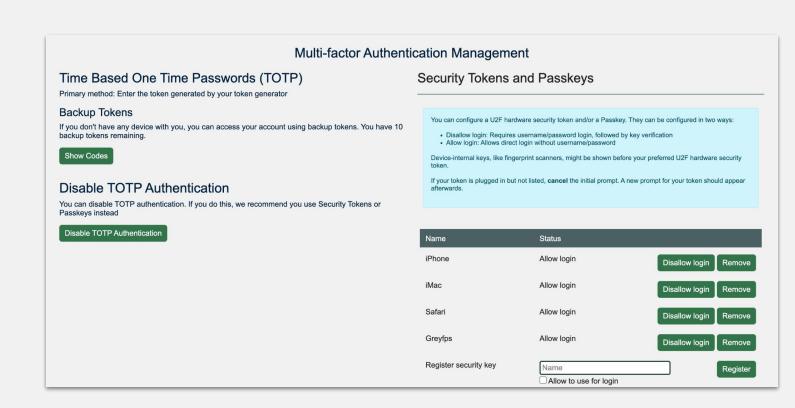

### **Mandatory MFA starts in July**

- You must use MFA to authenticate from 1 July 2025
- Choices
  - API Keys
  - Email
  - Passkeys
  - TOTP
  - U2F hardware tokens
- HOWTO Authenticate
- Anonymous access is not going away