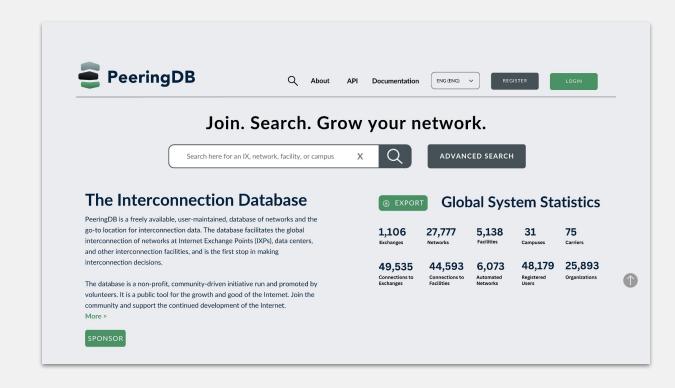

## Search and data quality

 Search and data quality are most important to users

Reclaimed ASNs are automatically removed

v2 search

 Significant improvements, will replace legacy v1 search

 HOWTO: v2 Search
 (https://docs.peeringdb.com/howto/ v2 search/)