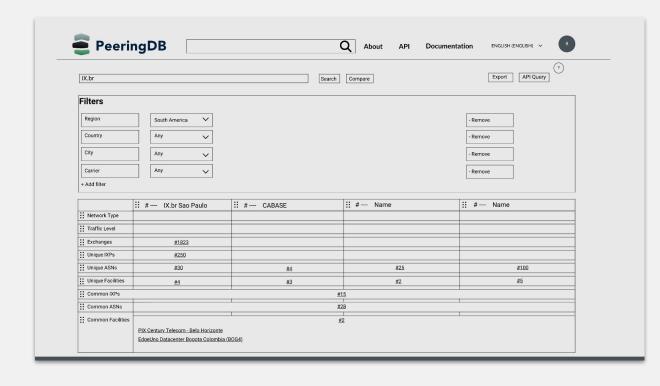

# 2025 Roadmap: Interconnection Analysis

- Adding a web tool to help users compare interconnection opportunities at facilities
- Add ASNs, add locations, view and export results